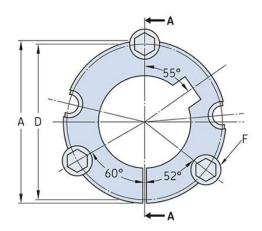

## PHF TB3525X65MM

| Bushing no.               | TB3525         |
|---------------------------|----------------|
| d = Bore diameter<br>(mm) | 65             |
| Bore diameter (in)        | 2.56           |
| Keyway width<br>(mm)      | 18             |
| Keyway width (in)         | 0.71           |
| Keyway depth<br>(mm)      | 4.4            |
| Keyway depth (in)         | 0.17           |
| A (mm)                    | 127            |
| A (in)                    | 5              |
| B (mm)                    | 63.5           |
| B (in)                    | 2.5            |
| D (mm)                    | 123            |
| D (in)                    | 4.84           |
| E (mm)                    | -              |
| E (in)                    | -              |
| F (mm)                    | 12.700 x 38.10 |
| F (in)                    | -              |
| Weight (kg)               | 3.62           |
| Weight (lbs)              | 7.98           |
|                           |                |